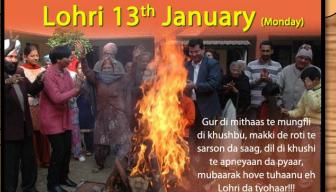

## Social:

How do people celebrate Lohri?

information on how they celebrate

A celebration dance: Giddha Dance

and Lohri Song

May people celebrate by lighting a

/fire. Fire crafts: create a 'fire'

Lohri Crafts: flower garland, greeting-